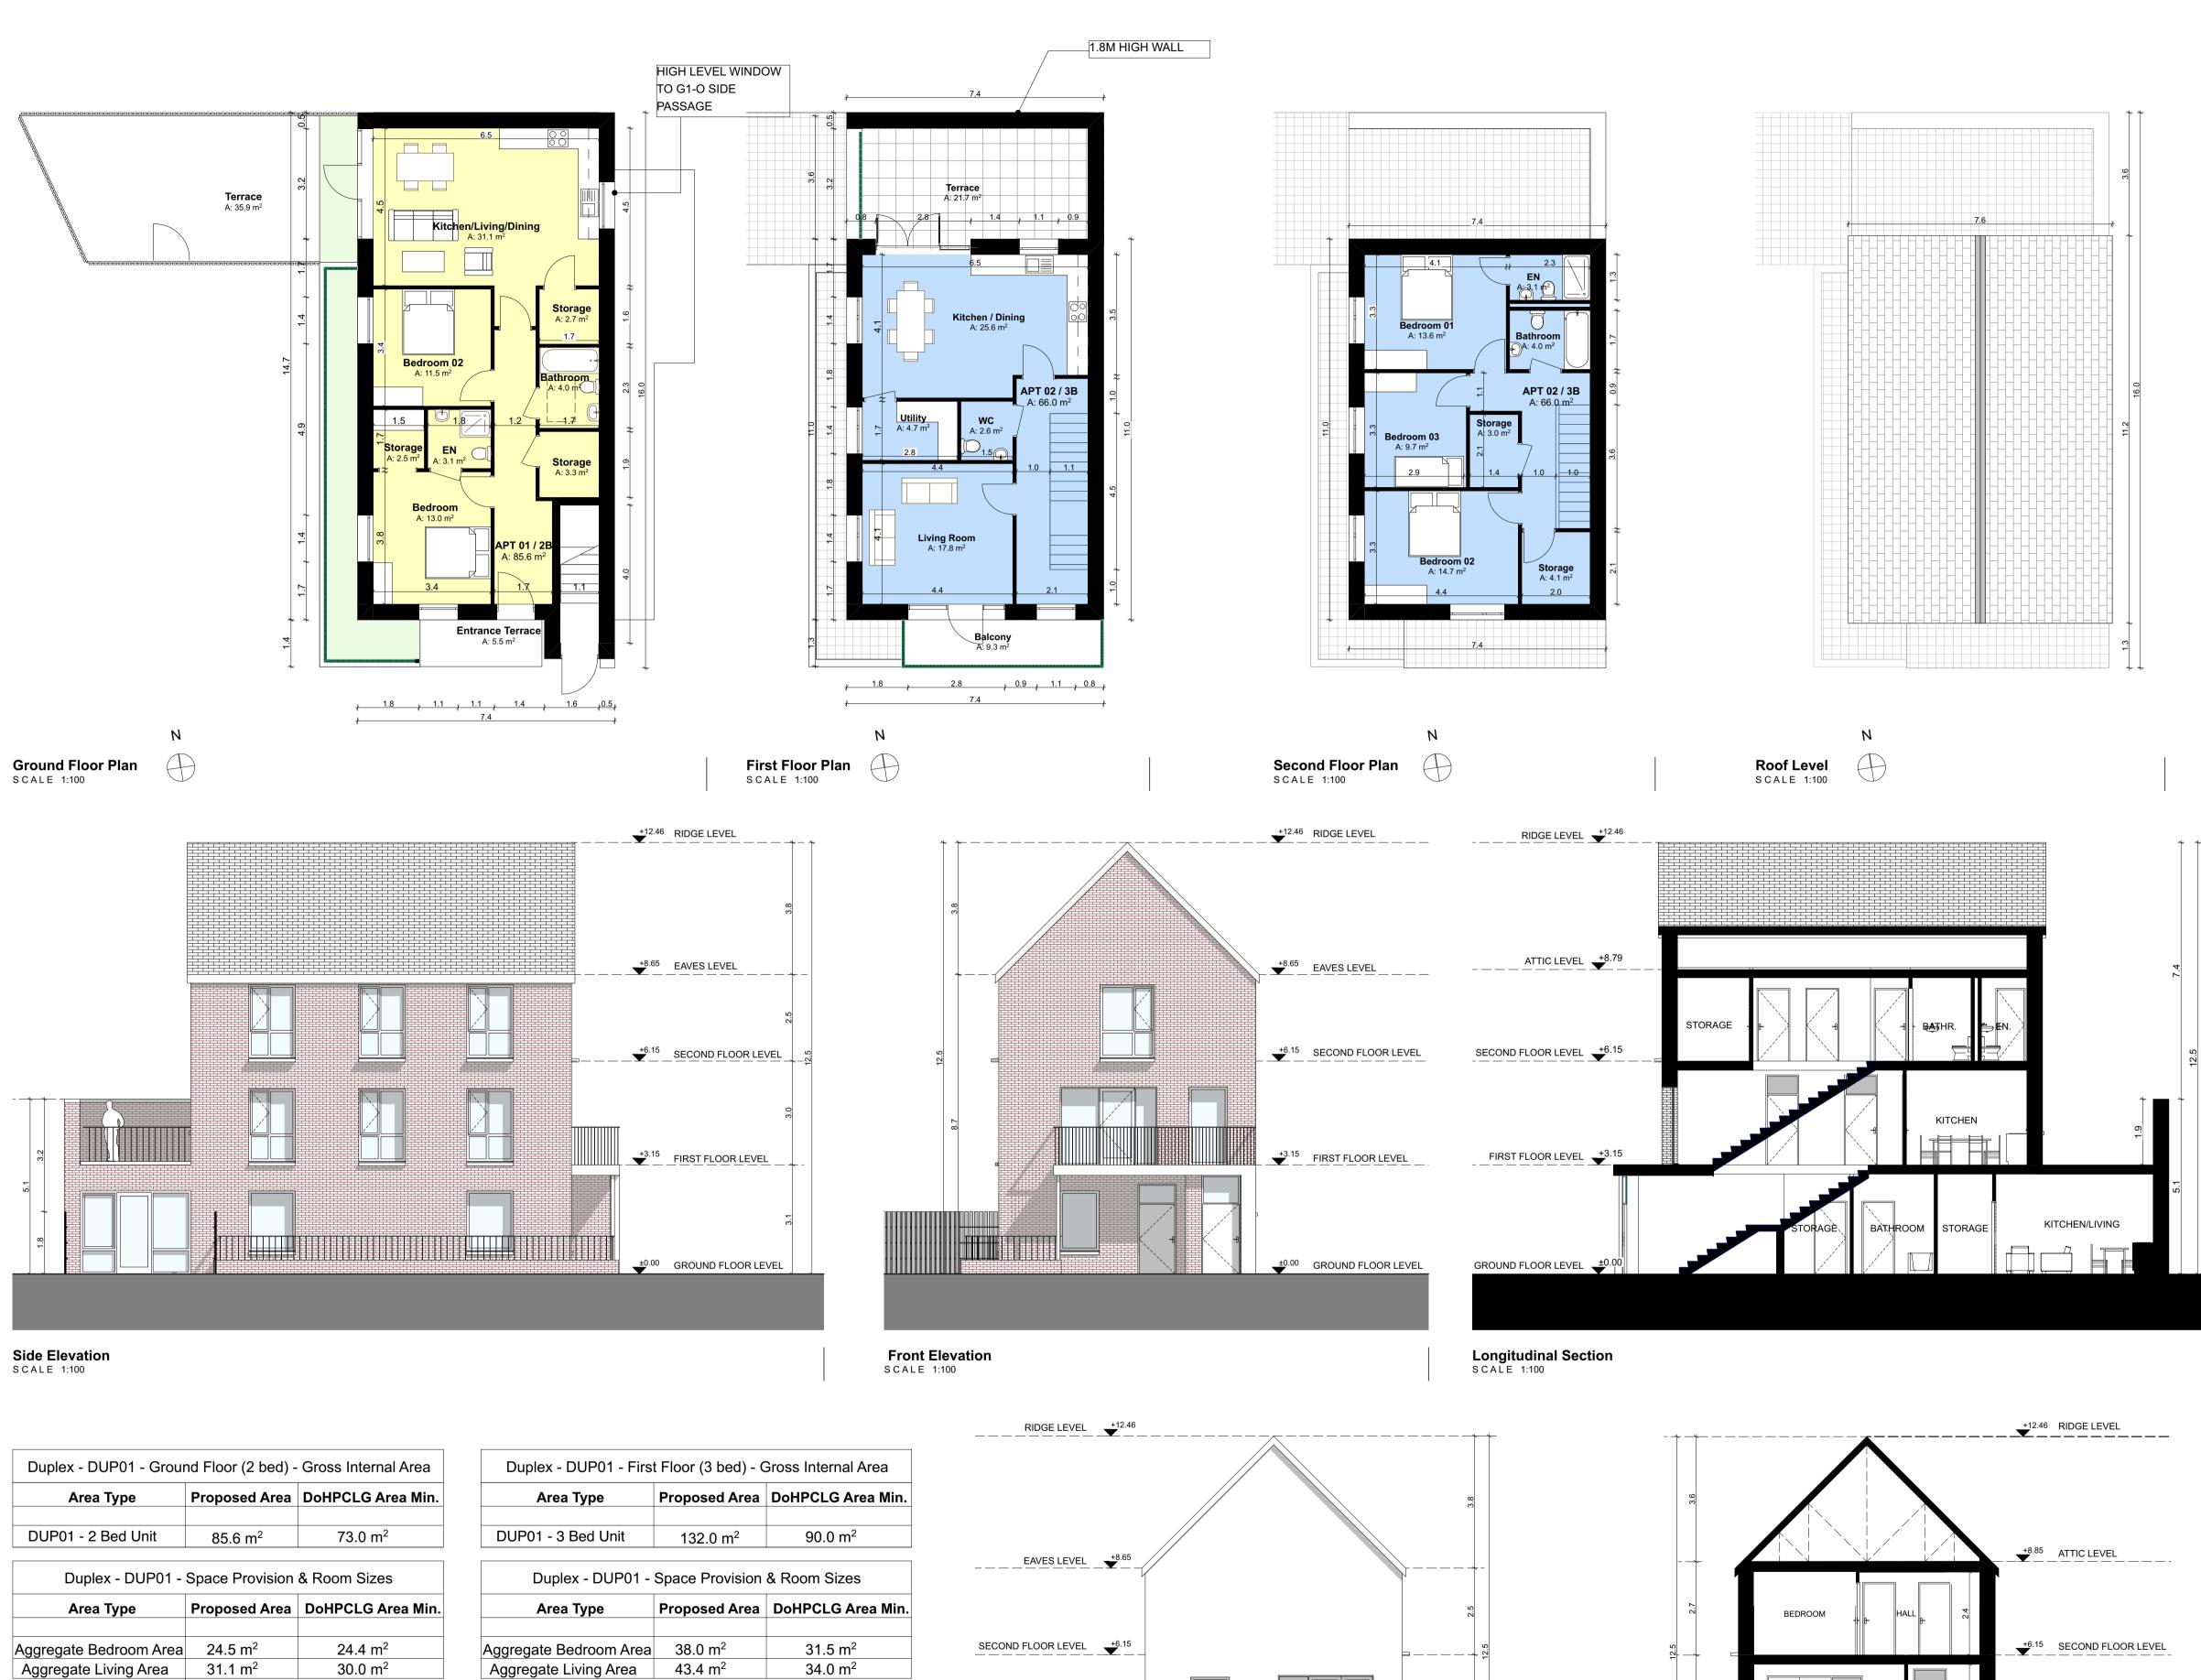

Duplex - DUP01 - Storage Provision

 $8.5 \, \text{m}^2$ 

Orientation

Area Type

Storage

Refer to Site Plan for:

Proposed Area | DoHPCLG Area Min.

- Finished floor levels to survey datum

- Handing of type for each unit

 $6.0 \text{ m}^2$ 

Duplex - DUP01 - Storage Provision

 $10.0 \text{ m}^2$ 

Orientation

Area Type

Storage

Refer to Site Plan for:

Proposed Area | DoHPCLG Area Min.

- Finished floor levels to survey datum

- Handing of type for each unit

 $9.0 \text{ m}^2$ 

SCALE 1:100

SCALE 1:100

Notes

Do not scale from this drawing.

Use figured dimensions only.

unless otherwise noted.

All errors and omissions to be reported to the Architect.

This drawing is to be read in conjunction with relevant consultant's drawings.

All dimensions are in millimetres and all levels are in meters to match Datums

This drawing is for planning purposes only and not for construction.

This drawing or design may not be reproduced without permission.

| NOTES ON FINISHES: |                                                                                                                                                                                              |
|--------------------|----------------------------------------------------------------------------------------------------------------------------------------------------------------------------------------------|
| ROOF:              | TO BE FINISHED IN SLATE OR CONCRETE ROOF TILES IN SELECTED COLOUR OR SIMILAR APPROVED                                                                                                        |
| WALLS:             | SELECTED CLAY BRICKWORK WHERE INDICATED OTHERWISE SELECTED SELF-COLOURED RENDER                                                                                                              |
| JOINERY:           | ALL WINDOWS AND DOORS, FRAMES AND LEAFS TO BE ALUMINIUM POWDER COATED TO APPROVED COLOUR OR UPVC OR PAINTED TIMBER TO APPROVED COLOUR. OBSCURE GLAZING WHERE INDICATED TO SENSITIVE WINDOWS. |
| RAINWATER GOODS:   | GUTTERS, DOWNPIPES AND FIXINGS TO BE uPVC OR ALUMINIUM POWDER COATED TO SELECTED COLOUR TO MATCH ROOF SLATES.                                                                                |

2BED GROUND FLOOR APARTMENT

(86.1 sqm)

3BED DUPLEX APARTMENT (132 sqm)

FOR ORIENTATION AND HANDING
PLEASE REFER TO SITE PLAN

**G1-0** 

| (DUPLEX UNIT)                                                                                                                                                                                                                     |                      |                          |                      |  |  |
|-----------------------------------------------------------------------------------------------------------------------------------------------------------------------------------------------------------------------------------|----------------------|--------------------------|----------------------|--|--|
| RIA                                                                                                                                                                                                                               | Planning Application | DAVEY + SMITH ARCHITECTS |                      |  |  |
|                                                                                                                                                                                                                                   |                      | ARCHI                    | TECIS                |  |  |
| DAVEY+SMITH ARCHITECTS I 13 SEAPOINT BUILDING, 44/45 CLONTARF ROAD, CLONTARF, DUBLIN 3   PH: 01 2447638   EMAIL: info@davey-smith.com   WEB: www.davey-smith.com                                                                  |                      |                          |                      |  |  |
| Layout ID:                                                                                                                                                                                                                        | D2101 - UT25         |                          | Scale: 1:100         |  |  |
|                                                                                                                                                                                                                                   |                      |                          | Job No: <b>D2101</b> |  |  |
| Project:                                                                                                                                                                                                                          | Ashbourne SHD        |                          | Series: Planning     |  |  |
| i roject.                                                                                                                                                                                                                         | Date: 31/08/2022     |                          |                      |  |  |
| Drawing Name                                                                                                                                                                                                                      | Status: Planning     |                          |                      |  |  |
|                                                                                                                                                                                                                                   |                      |                          |                      |  |  |
| THIS DRAWING TO BE READ IN CONJUNCTION WITH RELEVANT CONSULTANTS DRAWINGS - NOTIFY ARCHITECTS OF ANY DISCREPANCIES - CHECK DIMENSIONS ON-SITE - USE FIGURE DIMENSIONS ONLY - COPYRIGHT RESERVED FOR DAVEY & SMITH ARCHITECTS LTD. |                      |                          |                      |  |  |