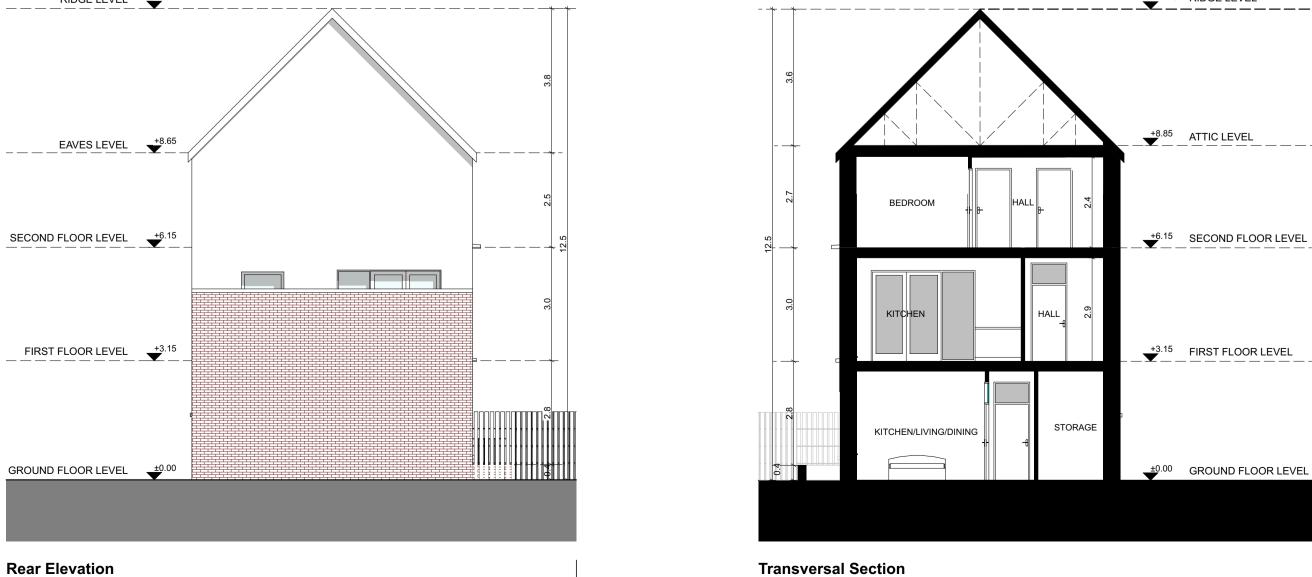

Use figured dimensions only.

unless otherwise noted.

All errors and omissions to be reported to the Architect.

This drawing is to be read in conjunction with relevant consultant's drawings.

All dimensions are in millimetres and all levels are in meters to match Datums

This drawing is for planning purposes only and not for construction.

This drawing or design may not be reproduced without permission.

| NOTES ON FINISHES: |                                                                                                                                                                                              |
|--------------------|----------------------------------------------------------------------------------------------------------------------------------------------------------------------------------------------|
| ROOF:              | TO BE FINISHED IN SLATE OR CONCRETE ROOF TILES IN SELECTED COLOUR OR SIMILAR APPROVED                                                                                                        |
| WALLS:             | SELECTED CLAY BRICKWORK WHERE INDICATED OTHERWISE SELECTED SELF-COLOURED RENDER                                                                                                              |
| JOINERY:           | ALL WINDOWS AND DOORS, FRAMES AND LEAFS TO BE ALUMINIUM POWDER COATED TO APPROVED COLOUR OR UPVC OR PAINTED TIMBER TO APPROVED COLOUR. OBSCURE GLAZING WHERE INDICATED TO SENSITIVE WINDOWS. |
| RAINWATER GOODS:   | GUTTERS, DOWNPIPES AND FIXINGS TO BE uPVC OR ALUMINIUM POWDER COATED TO SELECTED COLOUR TO MATCH ROOF SLATES.                                                                                |

2BED GROUND FLOOR APARTMENT

(86.1 sqm)

3BED DUPLEX APARTMENT (132 sqm)

FOR ORIENTATION AND HANDING
PLEASE REFER TO SITE PLAN

**G1-0** 

| (DUPLEX UNIT)                                                                                                                                                                                                                     |                      |                          |                      |  |  |
|-----------------------------------------------------------------------------------------------------------------------------------------------------------------------------------------------------------------------------------|----------------------|--------------------------|----------------------|--|--|
| RIA                                                                                                                                                                                                                               | Planning Application | DAVEY + SMITH ARCHITECTS |                      |  |  |
|                                                                                                                                                                                                                                   |                      | ARCHI                    | TECIS                |  |  |
| DAVEY+SMITH ARCHITECTS I 13 SEAPOINT BUILDING, 44/45 CLONTARF ROAD, CLONTARF, DUBLIN 3   PH: 01 2447638   EMAIL: info@davey-smith.com   WEB: www.davey-smith.com                                                                  |                      |                          |                      |  |  |
| Layout ID:                                                                                                                                                                                                                        | D2101 - UT25         |                          | Scale: 1:100         |  |  |
|                                                                                                                                                                                                                                   |                      |                          | Job No: <b>D2101</b> |  |  |
| Project:                                                                                                                                                                                                                          | Ashbourne SHD        |                          | Series: Planning     |  |  |
| i roject.                                                                                                                                                                                                                         | Date: 31/08/2022     |                          |                      |  |  |
| Drawing Name                                                                                                                                                                                                                      | Status: Planning     |                          |                      |  |  |
|                                                                                                                                                                                                                                   |                      |                          |                      |  |  |
| THIS DRAWING TO BE READ IN CONJUNCTION WITH RELEVANT CONSULTANTS DRAWINGS - NOTIFY ARCHITECTS OF ANY DISCREPANCIES - CHECK DIMENSIONS ON-SITE - USE FIGURE DIMENSIONS ONLY - COPYRIGHT RESERVED FOR DAVEY & SMITH ARCHITECTS LTD. |                      |                          |                      |  |  |